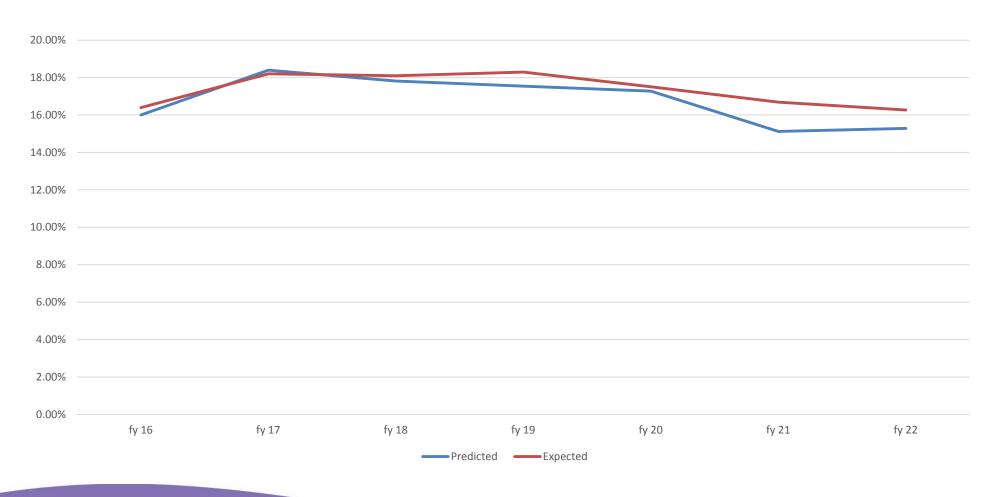

#### predicted readmission rate

 number of 30-day readmissions predicted for a hospital based on the individual hospital's performance given its observed case mix and its estimated effect on readmissions

#### expected readmission rate

 number of 30-day readmissions expected for a hospital based on the average hospital performance given the average hospital's case mix and the average hospital effect

#### excess readmission ratio (ERR)

- measure of a hospital's relative performance.
  - If a hospital performs better than an average hospital that admitted similar patients its ERR will be less than 1.0.
  - If a hospital performs worse than average, its ERR will be greater than 1.0.