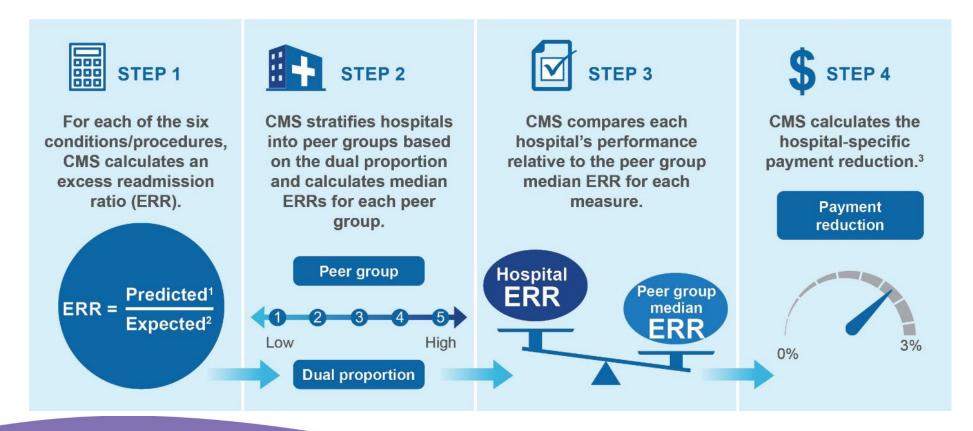

### 21st Century Cures Act

The Cures Act changed the way payment reductions are calculated for hospitals.

- from FY 2013 to FY 2018, CMS used a non-stratified methodology to assess hospital performance
- beginning in FY 2019, CMS used a stratified methodology.
   assesses a hospitals' performance relative to that of other
   hospitals, specifically those with a similar proportion of stays
   for patients who are dual eligible for Medicare and full
   Medicaid benefits

Under the stratified methodology, the formula for the payment adjustment factor (PAF) is:

$$1 - \min \left\{ 0.03, \sum_{dx} \frac{NM * Payment(dx) * max\{(ERR(dx) - Peer group median ERR(dx)), 0\}}{All \ payments} \right\}$$

Where dx is one of the six measures (i.e., Acute Myocardial Infarction [AMI], Chronic Obstructive Pulmonary Disease [COPD], Heart Failure [HF], Pneumonia, Coronary Artery Bypass Graft [CABG] Surgery, and Elective Primary Total Hip Arthroplasty and/or Total Knee Arthroplasty [THA/TKA]). Payments are base operating diagnosis-related group (DRG) payments, ERR is the measure of excess readmissions, and NM is a neutrality modifier that maintains budget neutrality with the non-stratified methodology.