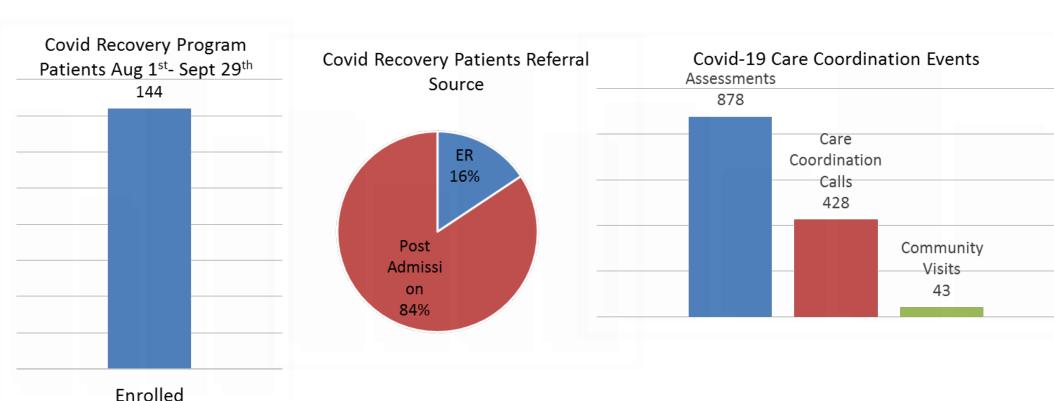

### Lives touched

How many lives has the care navigation team helped coordinate care for in  $\underline{\mathbf{1}}$  year?

1,241
Patients

# Respiratory Navigator focused on Covid-19

Efforts to optimize hospital utilization and improve patient outcomes (August  $1^{st}$ - September  $1^{st}$ )