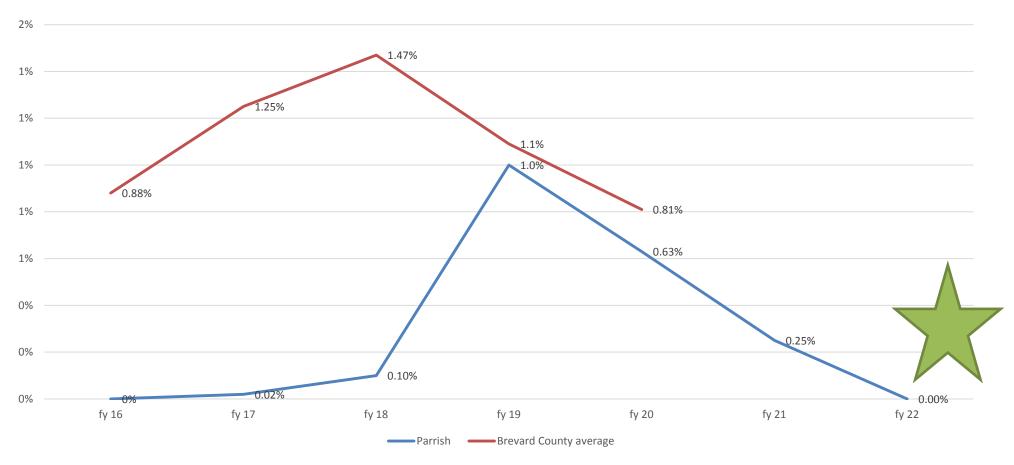

#### excess readmission ratio (ERR)

- measure of a hospital's relative performance.
  - If a hospital performs better than an average hospital that admitted similar patients its ERR will be less than 1.0.
  - If a hospital performs worse than average, its ERR will be greater than 1.0.

# Hospital Readmissions Reduction Program (HRRP)

**Outcomes impact** 

# Payment reduction percent