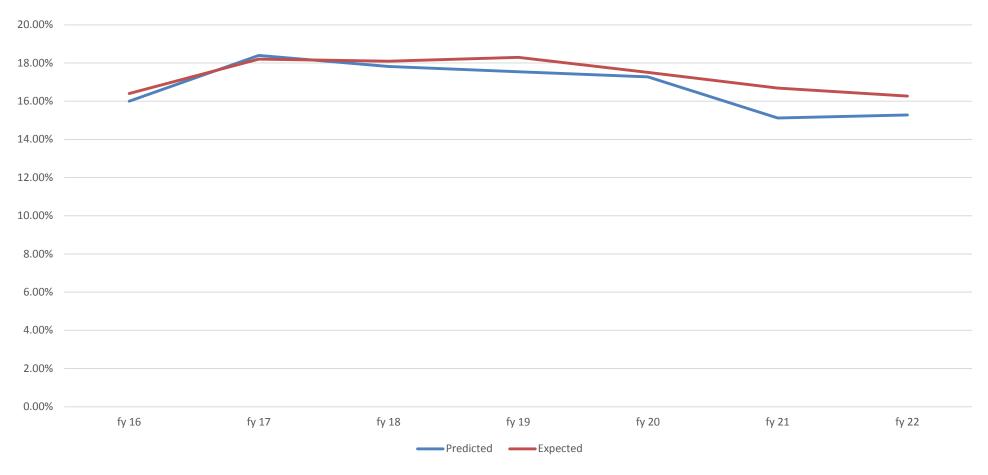

#### predicted readmission rate

 number of 30-day readmissions predicted for a hospital based on the individual hospital's performance given its observed case mix and its estimated effect on readmissions

#### expected readmission rate

 number of 30-day readmissions expected for a hospital based on the average hospital performance given the average hospital's case mix and the average hospital effect

#### excess readmission ratio (ERR)

- measure of a hospital's relative performance.
  - If a hospital performs better than an average hospital that admitted similar patients its ERR will be less than 1.0.
  - If a hospital performs worse than average, its ERR will be greater than 1.0.