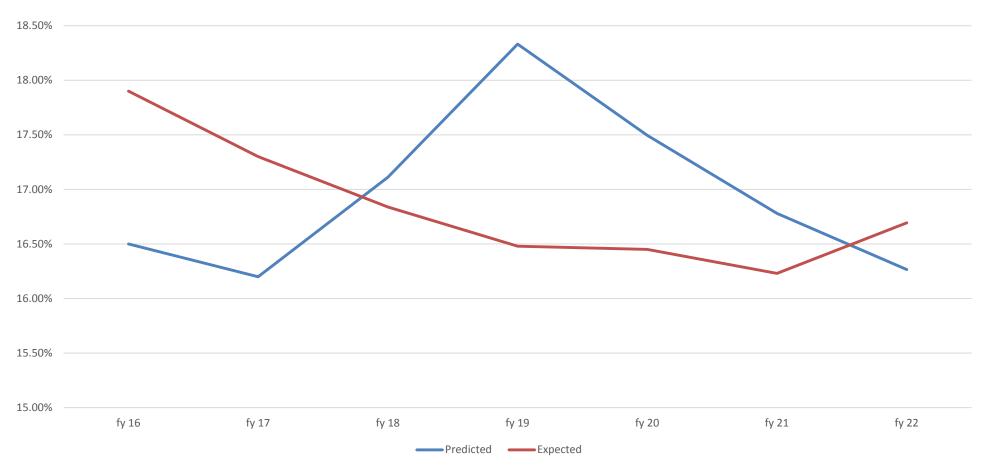

#### predicted readmission rate

 number of 30-day readmissions predicted for a hospital based on the individual hospital's performance given its observed case mix and its estimated effect on readmissions

#### expected readmission rate

 number of 30-day readmissions expected for a hospital based on the average hospital performance given the average hospital's case mix and the average hospital effect

# **COPD 30 day readmissions**