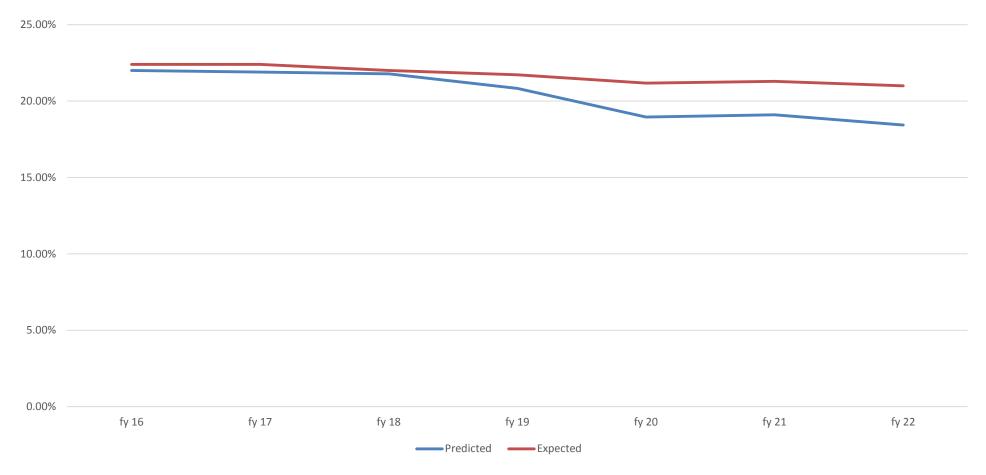

#### predicted readmission rate

 number of 30-day readmissions predicted for a hospital based on the individual hospital's performance given its observed case mix and its estimated effect on readmissions

#### expected readmission rate

 number of 30-day readmissions expected for a hospital based on the average hospital performance given the average hospital's case mix and the average hospital effect

# AMI 30 day readmissions