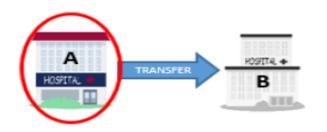

### **Transfer patients**

When patients are transferred between acute care hospitals, the outcome is attributed to the hospital that:

ADMITTED the patient for the index hospitalization

For the following measures:

- AMI mortality
- AMI payment
- · COPD mortality
- HF mortality
- HF payment
- Pneumonia mortality
- · Pneumonia payment
- Stroke mortality

**DISCHARGED** the patient to the non-acute care setting

For the following measures: