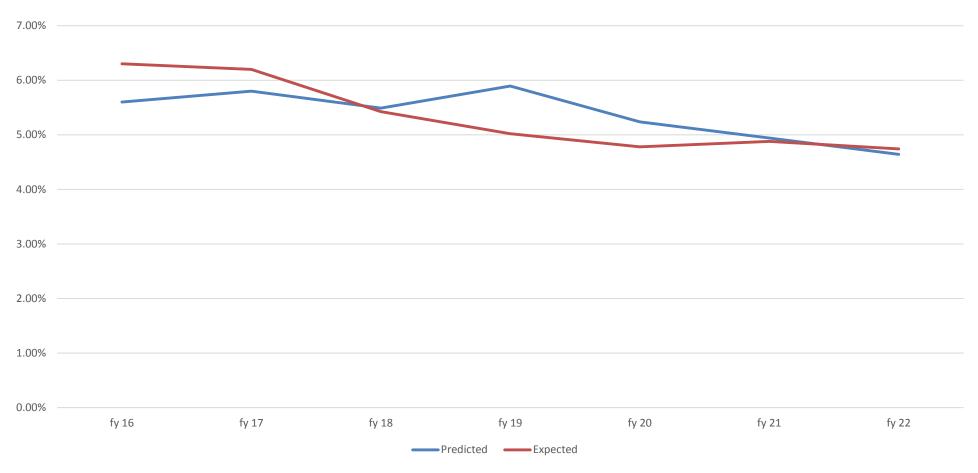

#### predicted readmission rate

 number of 30-day readmissions predicted for a hospital based on the individual hospital's performance given its observed case mix and its estimated effect on readmissions

#### expected readmission rate

 number of 30-day readmissions expected for a hospital based on the average hospital performance given the average hospital's case mix and the average hospital effect

# HF 30 day readmissions