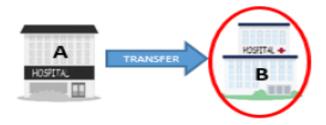

### **Transfer patients**

When patients are transferred between acute care hospitals, the outcome is attributed to the hospital that:

ADMITTED the patient for the index hospitalization

For the following measures:

- AMI EDAC
- AMI readmission
- COPD readmission
- HF EDAC
- HF readmission
- · Hospital-wide readmission
- Pneumonia readmission
- Stroke readmission